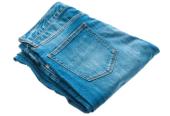

#### **Denim Comfort Jeans**

- Industrial-grade stretch denim, rugged yet flexible
- Designed for extended wear across office, shop floors, and smart-casual settings

#### **Denim Jeans**

- 100% cotton or cottonspandex (11–13 oz), abrasion-resistant
- Suitable for industrial use, logistics, and smart-casual uniforms