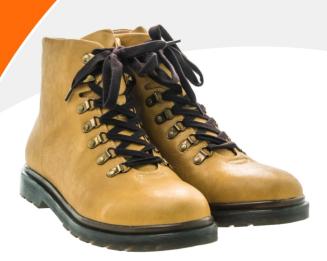

#### **Safety Shoes**

- Oil-resistant rubber sole, steel/composite toe cap, PU or leather upper
- Designed for factory floors, construction sites, and heavy-duty industrial use