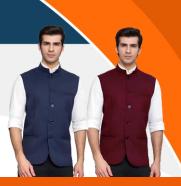

#### Koti (Nehru Jacket)

- Woven jacquard, polyviscose, or suiting-grade cotton with mandarin collar
- Blends ethnic formality with executive style for events and hospitality