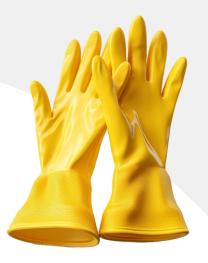

#### **Industrial Gloves**

- Latex, nitrile, or PU-coated fabric for grip and cut resistance
- Ideal for material handling, assembly lines, and chemical exposure protection