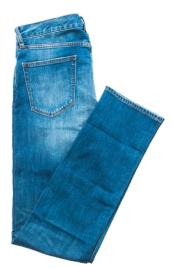

## **Denim Workwear**

#### Ideal for rugged, high-impact work environments, these denim suits offer exceptional durability and abrasion resistance while maintaining comfort and flexibility built to withstand daily wear in the toughest conditions. Reinforced stitching and heavy-duty fabric ensure longlasting performance under pressure. Designed with practical features like multiple utility pockets and ergonomic cuts for ease of movement.

| Product Specifications |                                                                    |  |  |
|------------------------|--------------------------------------------------------------------|--|--|
| Fabric                 | 100% Cotton Denim                                                  |  |  |
| Weight                 | 12.5 – 13.75 Ounce                                                 |  |  |
| Design                 | Reflective Tape (1 inch), Riveted Stress<br>Points, Buttoned Cuffs |  |  |
| Colors                 |                                                                    |  |  |
| Finish                 | Stone Wash, Enzyme Treated                                         |  |  |