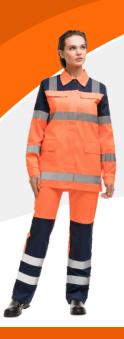

#### **High Visibility Reflective Coveralls**

- Polyester fabric (300D) with PU/PVC coating and Class 2/3 reflective tape
- Water-resistant and breathable mesh lining
- Used in road construction, mining, logistics, night-time operations, and traffic management for enhanced visibility and safety