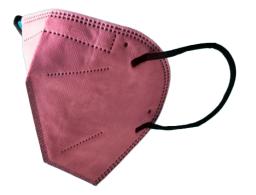

#### **Surgical Masks**

- 3/4-ply non-woven polypropylene with melt-blown layer, ≥95% BFE
- Suitable for clinical, surgical, and outpatient environments