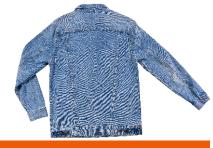

## **Denim Workwear**

#### Industries We've Served this Product :

- Cement & Tile Factories
- Steel & Foundry Operations
- Brick Kilns & Heavy Earthmoving
- Port Operations & Dockyards
- Industrial Cargo Handling
- Urban Construction & Road Work

#### Ideal for rugged, high-impact work environments, these denim suits offer exceptional durability and abrasion resistance while maintaining comfort and flexibility built to withstand daily wear in the toughest conditions. Reinforced stitching and heavy-duty fabric ensure longlasting performance under pressure. Designed with practical features like multiple utility pockets and ergonomic cuts for ease of movement.

| Product Specifications |                                                                    |  |  |
|------------------------|--------------------------------------------------------------------|--|--|
| Fabric                 | 100% Cotton Denim                                                  |  |  |
| Weight                 | 12.5 – 13.75 Ounce                                                 |  |  |
| Design                 | Reflective Tape (1 inch), Riveted Stress<br>Points, Buttoned Cuffs |  |  |
| Colors                 |                                                                    |  |  |
| Finish                 | Stone Wash, Enzyme Treated                                         |  |  |