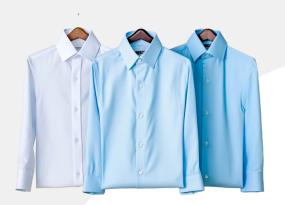

#### **Formal Cotton Shirts**

- Premium 100% cotton, breathable, wrinkleresistant, reinforced stitching
- Ideal for daily office wear and formal client interactions