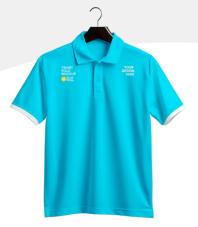

#### **Corporate Polo T-Shirts**

- Blended cotton-polyester, quick-dry, fade-resistant
- Perfect for semi-formal events, team uniforms, and casual Fridays