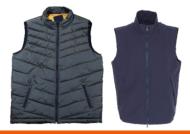

#### **Sleeveless Jackets**

- Mid-weight quilted or softshell with polyfill insulation
- Best for logistics staff, drivers, and outdoor field teams