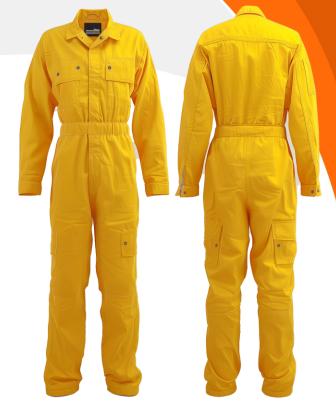

## **Polyester-Cotton Blend Suits**

Ideal for high-heat, high-movement roles, these poly-cotton suits combine the durability of polyester with the softness of cotton — lightweight, lowmaintenance, and built for long shifts.

| Product Specifications |                                                             |  |
|------------------------|-------------------------------------------------------------|--|
| Fabric                 | Polyester-Cotton Blend (PV Trovine)                         |  |
| Weight                 | 210–260 GSM                                                 |  |
| Design                 | Reflective Tape (1 inch), Reinforced Seams,<br>Side Pockets |  |
| Colors                 |                                                             |  |
| Finish                 | Shrink-Resistant, Wrinkle-Resistant                         |  |