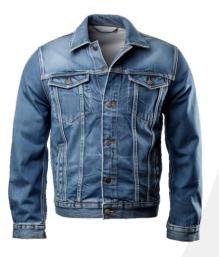

#### **Denim Jackets**

- Heavy-duty denim with internal lining and reinforced seams
- Offers functional layering for field visits or warehouse operations

#### Casual-wear Denim Jackets

- Rugged denim (10–12 oz) with brushed lining or fleece
- Adds smart-casual appeal for field workers, delivery staff, or supervisors