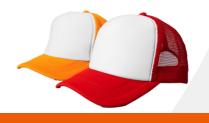

#### Caps

- Cotton twill, mesh, or polyester blends, 6-panel adjustable design
- Great for workforce branding, sun protection, and uniforms