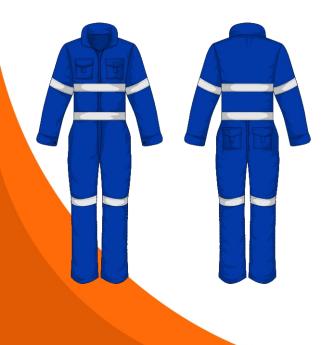

## 100% Cotton Suits

Perfect for industries with high-heat conditions and long shifts, these 100% cotton suits offer natural softness, breathability, and skin-friendly comfort with minimal maintenance.

| Product Specifications |                                                               |
|------------------------|---------------------------------------------------------------|
| Fabric                 | 100% Cotton Drill                                             |
| Weight                 | 220–240 GSM                                                   |
| Design                 | Reflective Tape (1 inch), Double Stitch,<br>Concealed Placket |
| Colors                 |                                                               |
| Finish                 | Sanforized, Color Fast                                        |