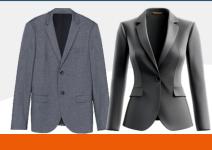

#### **Blazers/Suits**

- Wrinkle-resistant polyviscose or poly-wool with inner lining
- Perfect for corporate events, front-office roles, and formal presentations