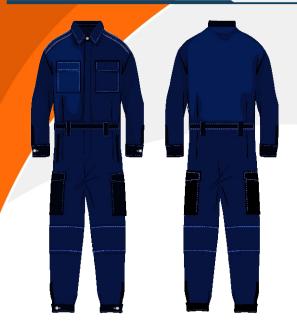

## **INDUSTRIAL UTILITY BOILER SUITS**

Engineered by Raashi Suppliers for high-risk industrial settings, these boiler suits are built to deliver lasting performance, climate adaptability, and operational ease — from field sites to production floors.

#### **Smart Design**

- In-house R&D for desing development
- Compatible with harnesses, helmets etc.
- Movement-friendly fit