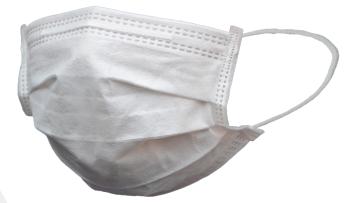

#### **Surgical Masks**

- 3/4-ply non-woven polypropylene with melt-blown layer, ≥95% BFE
- Suitable for clinical, surgical, and outpatient environments

#### Safety (Breathable) Face Masks

- Multi-layer non-woven fabric with exhalation valve and elastic earloops
- Used in dusty industrial zones, chemical plants, and welding areas for respiratory safety