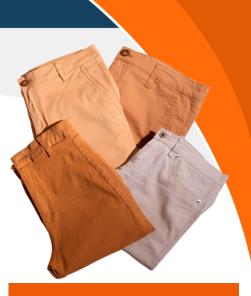

#### **Formal Cotton Trousers**

- High-thread-count cotton, stain-resistant, creaseretaining
- Suitable for executives and field professionals